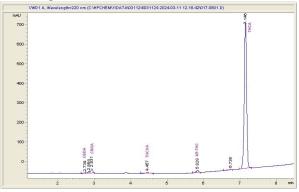

Big D Farms 8735 Dunwoody Pl Suite 4667 Atlanta, GA 30350 Sales@BigDHempFarms.Com

## Sample 726-031124-024

Black Cherry

Sample Submitted: 03-11-2024; Report Date: 03-12-2024

# **Black Cherry**

Plant Material: Hemp Flower

#### Chromatogram



#### Cannabinoid Profile



0.058 0.574 0.217 0.292 35.818

### Cannabinoid Profile by HPLC

0.29% Delta-9-THC

0.00%

| % wt  | mg/g                                               |
|-------|----------------------------------------------------|
| 0.058 | 0.58                                               |
| 0.574 | 5.74                                               |
| 0.217 | 2.17                                               |
| 0.292 | 2.92                                               |
| 35.82 | 358.18                                             |
| 36.96 | 369.6                                              |
| 32.93 | 329.34                                             |
| 0.05  | 0.51                                               |
|       | 0.058<br>0.574<br>0.217<br>0.292<br>35.