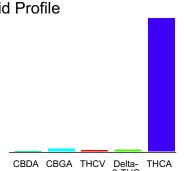

#### Cannabinoid Profile

0.058 0.574 0.217 0.292 35.818

### Cannabinoid Profile by HPLC

0.29% Delta-9-THC

0.00%

| % wt  | mg/g                                               |
|-------|----------------------------------------------------|
| 0.058 | 0.58                                               |
| 0.574 | 5.74                                               |
| 0.217 | 2.17                                               |
| 0.292 | 2.92                                               |
| 35.82 | 358.18                                             |
| 36.96 | 369.6                                              |
| 32.93 | 329.34                                             |
| 0.05  | 0.51                                               |
|       | 0.058<br>0.574<br>0.217<br>0.292<br>35.82<br>36.96 |