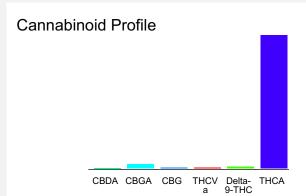

### Cannabinoid Profile by HPLC

0.28% Delta-9-THC

0.00%

| Cannabinoid                      | % wt                 | mg/g   |
|----------------------------------|----------------------|--------|
| CBDA                             | 0.068                | 0.68   |
| CBGA                             | 0.734                | 7.34   |
| CBG                              | 0.133                | 1.33   |
| THCVa                            | 0.179                | 1.79   |
| Delta-9-THC                      | 0.28                 | 2.8    |
| THCA                             | 33.95                | 339.49 |
| Total Cannabinoids               | 35.34                | 353.4  |
| Calculated Total THC             | 30.05                | 300.83 |
| Calculated CBD Yield             | 0.06                 | 0.60   |
| Calculated Total THC = Delta-9-T | HC + 0.877 * THCA    |        |
| Calculated Maximum CBD Yield =   | : CBD + 0.877 * CBDA |        |