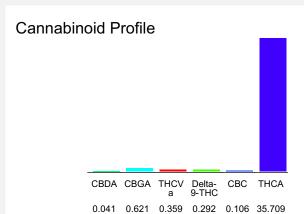

### Cannabinoid Profile by HPLC

0.29% Delta-9-THC

0.00% CBD

| Cannabinoid                      | % wt              | mg/g   |
|----------------------------------|-------------------|--------|
| CBDA                             | 0.041             | 0.41   |
| CBGA                             | 0.621             | 6.21   |
| THCVa                            | 0.359             | 3.59   |
| Delta-9-THC                      | 0.292             | 2.92   |
| CBC                              | 0.106             | 1.06   |
| THCA                             | 35.71             | 357.09 |
| Total Cannabinoids               | 37.13             | 371.3  |
| Calculated Total THC             | 32.84             | 328.39 |
| Calculated CBD Yield             | 0.04              | 0.36   |
| Calculated Total THC = Delta-9-T | HC + 0.877 * THCA |        |