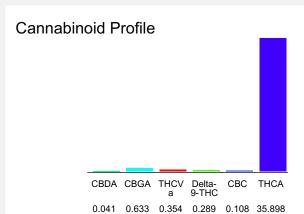

### Cannabinoid Profile by HPLC

0.29% Delta-9-THC

0.00%

Cannabinoid % wt mg/g **CBDA** 0.041 0.41 **CBGA** 0.633 6.33 **THCVa** 0.354 3.54 Delta-9-THC 0.289 2.89 **CBC** 1.08 0.108 **THCA** 35.9 358.98 **Total Cannabinoids** 373.2 37.32 **Calculated Total THC** 33.00 330.02 **Calculated CBD Yield** 0.04 0.36 Calculated Total THC = Delta-9-THC + 0.877 \* THCA