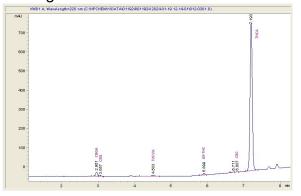

Big D Farms 8735 Dunwoody PI Suite 4667 Atlanta, GA 30350 Sales@BigDHempFarms.Com

# Sample 726-011924-002

Ice Cream Runtz

Sample Submitted: 01-19-2024; Report Date: 01-24-2024

# Ice Cream Runtz

Plant Material: Hemp Flower

### Chromatogram





0.138 0.278 0.291

0.05 33.667

### Cannabinoid Profile by HPLC

0.29% Delta-9-THC

0.00%

| Cannabinoid          | % wt  | mg/g   |
|----------------------|-------|--------|
| CBGA                 | 0.06  | 0.6    |
| CBG                  | 0.138 | 1.38   |
| THCVa                | 0.278 | 2.78   |
| Delta-9-THC          | 0.291 | 2.91   |
| CBC                  | 0.05  | 0.5    |
| THCA                 | 33.67 | 336.67 |
| Total Cannabinoids   | 34.48 | 344.8  |
| Calculated Total THC | 30.52 | 300.47 |
| Calculated CBD Yield | 0.00  | 0.00   |

Calculated Total THC = Delta-9-THC + 0.877 \* THCA

Calculated Maximum CBD Yield = CBD + 0.877 \* CBDA

34.48%
Total Cannabinoids

#### Marin Analytics, LLC

250 Bel Marin Keys Blvd, Suite D4 Novato, CA 94949

man

Mika

Clemmons Lab Manager