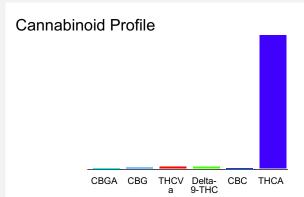

### Cannabinoid Profile by HPLC

0.29% Delta-9-THC

0.00%

| Cannabinoid          | % wt  | mg/g   |
|----------------------|-------|--------|
| CBGA                 | 0.06  | 0.6    |
| CBG                  | 0.138 | 1.38   |
| THCVa                | 0.278 | 2.78   |
| Delta-9-THC          | 0.291 | 2.91   |
| CBC                  | 0.05  | 0.5    |
| THCA                 | 33.67 | 336.67 |
| Total Cannabinoids   | 34.48 | 344.8  |
| Calculated Total THC | 30.52 | 300.47 |
| Calculated CBD Yield | 0.00  | 0.00   |

Calculated Total THC = Delta-9-THC + 0.877 \* THCA

Calculated Maximum CBD Yield = CBD + 0.877 \* CBDA

34.48%
Total Cannabinoids