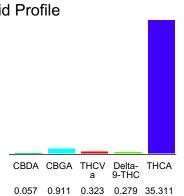

### Cannabinoid Profile

### Cannabinoid Profile by HPLC

0.28% Delta-9-THC

0.00% **CBD** 

36.88%

**Total Cannabinoids** 

| Cannabinoid                          | % wt           | mg/g   |
|--------------------------------------|----------------|--------|
| CBDA                                 | 0.057          | 0.57   |
| CBGA                                 | 0.911          | 9.11   |
| THCVa                                | 0.323          | 3.23   |
| Delta-9-THC                          | 0.279          | 2.79   |
| THCA                                 | 35.31          | 353.11 |
| Total Cannabinoids                   | 36.88          | 368.8  |
| Calculated Total THC                 | 31.24          | 310.77 |
| Calculated CBD Yield                 | 0.05           | 0.50   |
| Calculated Total THC = Delta-9-THC + | - 0.877 * THCA |        |