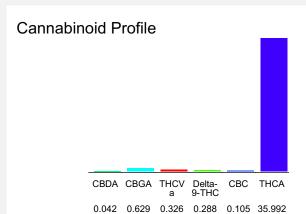

## Cannabinoid Profile by HPLC

0.29% Delta-9-THC

0.00% CBD

Cannabinoid % wt mg/g **CBDA** 0.042 0.42 **CBGA** 0.629 6.29 **THCVa** 0.326 3.26 Delta-9-THC 0.288 2.88 **CBC** 1.05 0.105 **THCA** 35.99 359.92 **Total Cannabinoids** 373.8 37.38 **Calculated Total THC** 33.08 230.83 **Calculated CBD Yield** 0.04 0.37 Calculated Total THC = Delta-9-THC + 0.877 \* THCA