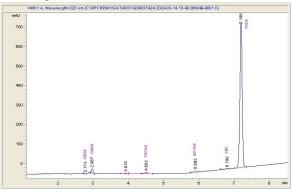

Big D Farms 8735 Dunwoody PI Suite 4667 Atlanta, GA 30350 Sales@BigDHempFarms.Com

# Sample 726-031424-036

**Passion Fruit** 

Sample Submitted: 03-14-2024; Report Date: 03-18-2024

## **Passion Fruit**

Plant Material: Hemp Flower

#### Chromatogram





### Cannabinoid Profile by HPLC

0.29% Delta-9-THC

0.00%

| Cannabinoid                                       | % wt  | mg/g   |
|---------------------------------------------------|-------|--------|
| CBDA                                              | 0.04  | 0.4    |
| CBGA                                              | 0.641 | 6.41   |
| THCVa                                             | 0.347 | 3.47   |
| Delta-9-THC                                       | 0.288 | 2.88   |
| CBC                                               | 0.109 | 1.09   |
| THCA                                              | 35.83 | 358.28 |
| <b>Total Cannabinoids</b>                         | 37.25 | 372.5  |
| Calculated Total THC                              | 32.94 | 329.39 |
| Calculated CBD Yield