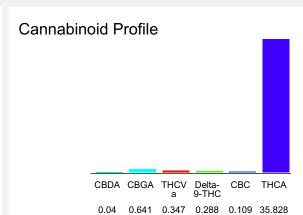

### Cannabinoid Profile by HPLC

0.29% Delta-9-THC

0.00%

| Cannabinoid                                       | % wt  | mg/g   |
|---------------------------------------------------|-------|--------|
| CBDA                                              | 0.04  | 0.4    |
| CBGA                                              | 0.641 | 6.41   |
| THCVa                                             | 0.347 | 3.47   |
| Delta-9-THC                                       | 0.288 | 2.88   |
| CBC                                               | 0.109 | 1.09   |
| THCA                                              | 35.83 | 358.28 |
| <b>Total Cannabinoids</b>                         | 37.25 | 372.5  |
| Calculated Total THC                              | 32.94 | 329.39 |
| Calculated CBD Yield                              | 0.04  | 0.35   |
| Calculated Total THC = Delta-9-THC + 0.877 * THCA |       |        |