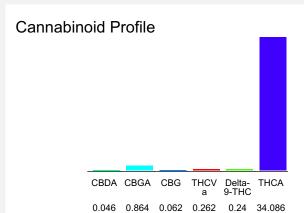

### Cannabinoid Profile by HPLC

0.24% Delta-9-THC

0.00% CBD

| Cannabinoid                                       | % wt  | mg/g   |
|---------------------------------------------------|-------|--------|
| CBDA                                              | 0.046 | 0.46   |
| CBGA                                              | 0.864 | 8.64   |
| CBG                                               | 0.062 | 0.62   |
| THCVa                                             | 0.262 | 2.62   |
| Delta-9-THC                                       | 0.24  | 2.4    |
| THCA                                              | 34.09 | 340.86 |
| Total Cannabinoids                                | 35.56 | 355.6  |
| Calculated Total THC                              | 31.36 | 313.63 |
| Calculated CBD Yield                              | 0.04  | 0.40   |
| Calculated Total THC = Delta-9-THC + 0.877 * THCA |       |        |

Calculated Total THC = Delta-9-THC + 0.877 \* THCA Calculated Maximum CBD Yield = CBD + 0.877 \* CBDA

35.56%
Total Cannabinoids