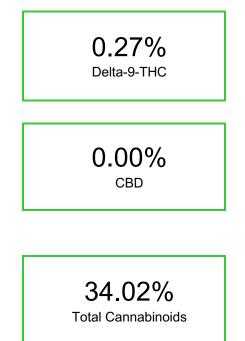

## Cannabinoid Profile by HPLC

| Calculated CBD Yield 0.04 0.36<br>Calculated Total THC = Delta-9-THC + 0.877 * THCA |             |                        |        |
|-------------------------------------------------------------------------------------|-------------|------------------------|--------|
| Calculated Total THC                                                                |             | 29.01                  | 290.50 |
| Total Cannabinoids                                                                  |             | 34.02                  | 340.2  |
| THCA                                                                                |             | 32.78                  | 327.82 |
| Delta-9-THC                                                                         |             | 0.27                   | 2.7    |
| THCVa                                                                               |             | 0.141                  | 1.41   |
| CBG                                                                                 |             | 0.148                  | 1.48   |
| CBGA                                                                                |             | 0.635                  | 6.35   |
| CBDA                                                                                |             | 0.041                  | 0.41   |
| Cannabinoid                                                                         |             | % wt                   | mg/g   |
|                                                                                     |             |                        |        |
| 0.041                                                                               | 0.635 0.148 | 3 0.141 0.27           | 32.782 |
| CBDA (                                                                              | CBGA CBG    | THCV Delta-<br>a 9-THC | THCA   |

**Cannabinoid Profile** ----~ ~ ~ TUON TUCA \_

Calculated Maximum CBD Yield = CBD + 0.877 \* CBDA