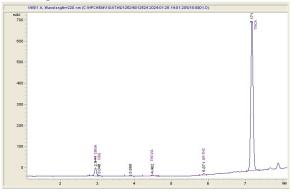

Big D Farms 8735 Dunwoody Pl **Suite 4667** Atlanta, GA 30350 Sales@BigDHempFarms.Com

# Sample 726-012524-012

Sour Diesel

Sample Submitted: 01-25-2024; Report Date: 01-25-2024

# Sour Diesel

Plant Material: Hemp Flower

### Chromatogram





CBGA CBG

THCV 1.061 0.113 0.227 0.291 33.79

### Cannabinoid Profile by HPLC

0.29% Delta-9-THC

0.00% **CBD** 

| Cannabinoid        | % wt  | mg/g  |
|--------------------|-------|-------|
| CBGA               | 1.061 | 10.61 |
| CBG                | 0.113 | 1.13  |
| THCVa              | 0.227 | 2.27  |
| Delta-9-THC        | 0.291 | 2.91  |
| THCA               | 33.79 | 337.9 |
| Total Cannabinoids | 35.48 | 354.8 |

**Calculated Total THC** 29.92 290.55 **Calculated CBD Yield** 0.00 0.00

Calculated Total THC = Delta-9-THC + 0.877 \* THCA Calculated Maximum CBD Yield = CBD + 0.877 \* CBDA

35.48% **Total Cannabinoids** 

#### Marin Analytics, LLC

250 Bel Marin Keys Blvd, Suite D4 Novato, CA 94949

man

Mike Clemmons Lab Manager

833-321-TEST / info@marinanalytics.com

This samp