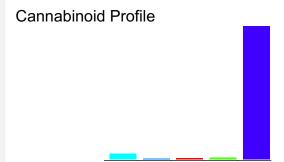

### Cannabinoid Profile by HPLC

0.29% Delta-9-THC

0.00% **CBD** 

| Cannabinoid        | % wt  | mg/g  |
|--------------------|-------|-------|
| CBGA               | 1.061 | 10.61 |
| CBG                | 0.113 | 1.13  |
| THCVa              | 0.227 | 2.27  |
| Delta-9-THC        | 0.291 | 2.91  |
| THCA               | 33.79 | 337.9 |
| Total Cannabinoids | 35.48 | 354.8 |

**Calculated Total THC** 29.92 290.55 **Calculated CBD Yield** 0.00 0.00

Calculated Total THC = Delta-9-THC + 0.877 \* THCA Calculated Maximum CBD Yield = CBD + 0.877 \* CBDA

35.48% **Total Cannabinoids** 