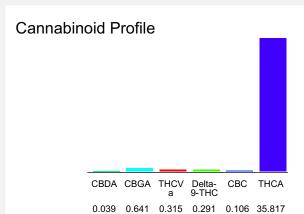

### Cannabinoid Profile by HPLC

0.29% Delta-9-THC

0.00%

| Cannabinoid                              | % wt      | mg/g   |
|------------------------------------------|-----------|--------|
| CBDA                                     | 0.039     | 0.39   |
| CBGA                                     | 0.641     | 6.41   |
| THCVa                                    | 0.315     | 3.15   |
| Delta-9-THC                              | 0.291     | 2.91   |
| CBC                                      | 0.106     | 1.06   |
| THCA                                     | 35.82     | 358.17 |
| Total Cannabinoids                       | 37.21     | 372.1  |
| Calculated Total THC                     | 32.93     | 329.33 |
| Calculated CBD Yield                     | 0.03      | 0.34   |
| Salaulated Total THC - Dalta 0 THC + 0.0 | 77 * TUCA |        |

Calculated Total THC = Delta-9-THC + 0.877 \* THCA

Calculated Maximum CBD Yield = CBD + 0.877 \* CBDA

37.21%

**Total Cannabinoids** 